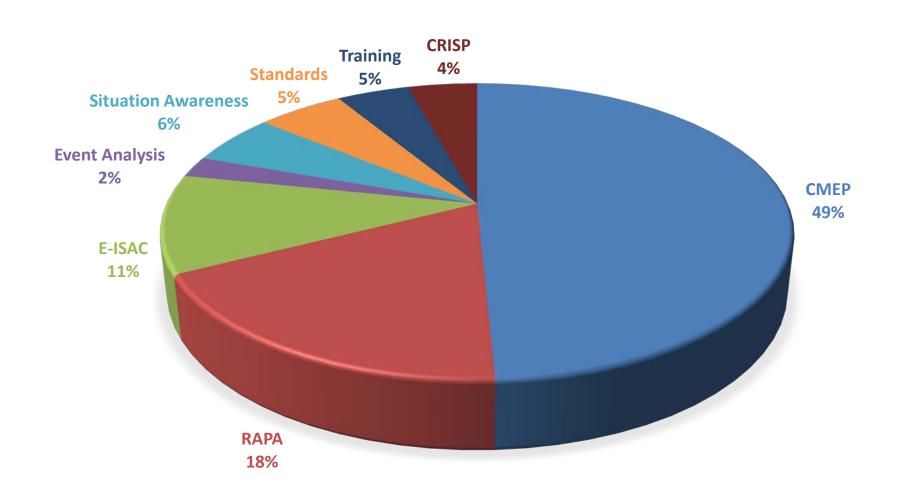

| 9.9%   | -1.1% | 4.5%  | 36.3%  | 9.8%  |  |  |
| NPCC                      | 2.0%   | 0.5%  | -0.3% | 4.6%   | 2.2%  |  |  |
| RF                        | 3.2%   | 2.8%  | 7.5%  | 5.9%   | 4.4%  |  |  |
| SERC                      | -0.8%  | 10.2% | -1.7% | 5.6%   | 35.2% |  |  |
| SPP RE                    | -14.5% | 7.6%  | -0.7% | -      | -     |  |  |
| Texas RE                  | -1.7%  | 3.3%  | 4.0%  | 3.3%   | 5.8%  |  |  |
| WECC                      | 4.1%   | -2.1% | 1.1%  | -0.5%  | 3.0%  |  |  |
| Weighted Average Increase | 0.9%   | 2.7%  | 3.3%  | 1.4%   | 3.6%  |  |  |
| Excluding E-ISAC          | -1.3%  | 2.5%  | 1.7%  | -1.6%  | 2.1%  |  |  |

**5-year Annual Average Growth Rate:** 2.4%

**Excluding E-ISAC** 0.7%



## ERO Enterprise 2020 Budget by Program Area





#### **ERO Enterprise 2020 Preliminary**Assessments

| Assessments % Change      |        |       |       |        |       |  |
|---------------------------|--------|-------|-------|--------|-------|--|
|                           | 2016   | 2017  | 2018  | 2019   | 2020  |  |
| NERC                      | 3.2%   | 4.9%  | 5.1%  | 9.5%   | 4.5%  |  |
| FRCC                      | 9.3%   | -7.0% | 8.1%  | -12.5% | -     |  |
| MRO                       | 15.5%  | -3.6% | 2.2%  | 44.2%  | 9.8%  |  |
| NPCC                      | 2.0%   | -0.7% | 0.6%  | 4.6%   | 2.2%  |  |
| RF                        | 3.5%   | 1.0%  | 3.0%  | 5.5%   | 5.0%  |  |
| SERC                      | 0.0%   | 14.4% | 9.5%  | 1.0%   | 29.3% |  |
| SPP RE                    | -10.9% | 5.4%  | 7.0%  | -      | -